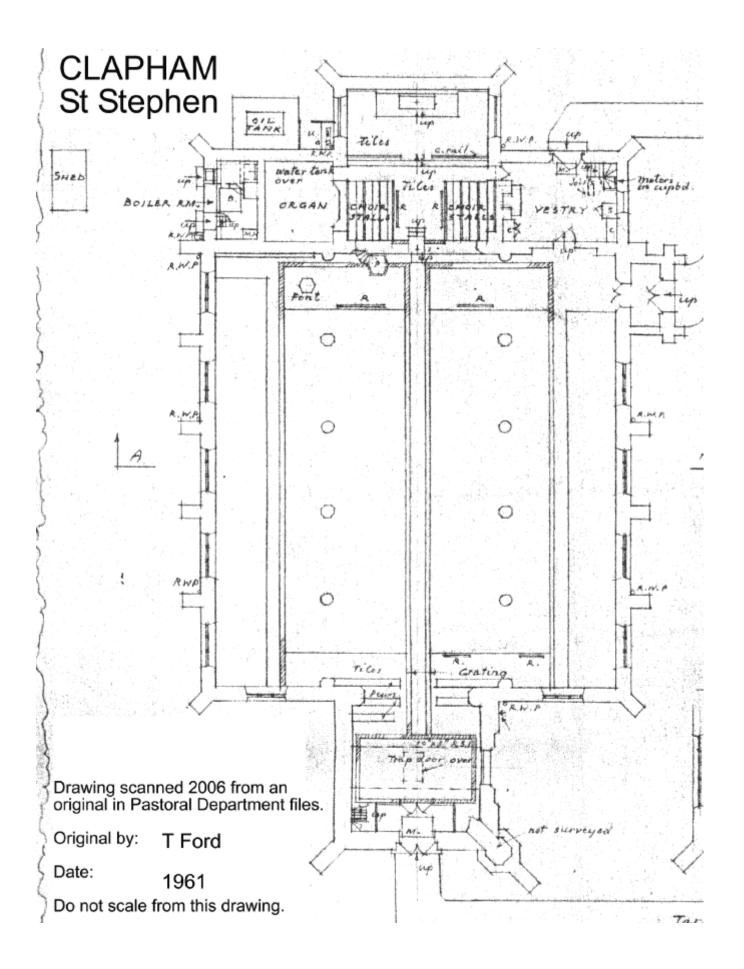

## **CLAPHAM PARK, ST STEPHEN**

Ref: CLA02

| Status                               | demolished                                                                                                                                                                                                                                                                                                                                                                                                                                                                                                                                                                                                                                                                    |
|--------------------------------------|-------------------------------------------------------------------------------------------------------------------------------------------------------------------------------------------------------------------------------------------------------------------------------------------------------------------------------------------------------------------------------------------------------------------------------------------------------------------------------------------------------------------------------------------------------------------------------------------------------------------------------------------------------------------------------|
| Borough                              | Lambeth                                                                                                                                                                                                                                                                                                                                                                                                                                                                                                                                                                                                                                                                       |
| Present parish                       | TELFORD PARK, ST THOMAS WITH ST STEPHEN                                                                                                                                                                                                                                                                                                                                                                                                                                                                                                                                                                                                                                       |
| Built                                | 1867 / 1909                                                                                                                                                                                                                                                                                                                                                                                                                                                                                                                                                                                                                                                                   |
| Build architect                      | James Knowles                                                                                                                                                                                                                                                                                                                                                                                                                                                                                                                                                                                                                                                                 |
|                                      |                                                                                                                                                                                                                                                                                                                                                                                                                                                                                                                                                                                                                                                                               |
| Further information                  | Originally a proprietary chapel with private patrons: according to Clarke, the architect's daughter built the church to her father's designs but it later became a parish church.                                                                                                                                                                                                                                                                                                                                                                                                                                                                                             |
|                                      | "The building - which was consecrated on 22 June 1867 - was completed c.1909. L W Simpson completed the north aisle, of which only the west wall had been built. It is one of those Victorian churches of which the outside does not match the inside. The exterior, with the window tracery, is English fourteenth-century: the arcades are French thirteenth-century, with square acabi and stiff leaf foliage. The nave has a rather thin hammer beam roof. The stone reredos, with a relief of the Last Supper, and Commandments, etc, is a 1939-45 War memorial - very old-fashioned for its date." (from 'Parish Churches of London', Basil F L Clarke, Batsford, 1966) |
|                                      | See following page for a plan.                                                                                                                                                                                                                                                                                                                                                                                                                                                                                                                                                                                                                                                |
|                                      | It was demolished (by a Bill in Parliament) in 1969 and <u>rebuilt</u> 1974 on the same site as a parish centre of worship. It retained its own parish until 2006 when it merged with <u>Telford Park, St Thomas</u> .                                                                                                                                                                                                                                                                                                                                                                                                                                                        |
| Address                              | [Grove Road] now Weir Road                                                                                                                                                                                                                                                                                                                                                                                                                                                                                                                                                                                                                                                    |
| Postcode (if located)                | SW4 0NU                                                                                                                                                                                                                                                                                                                                                                                                                                                                                                                                                                                                                                                                       |
| Grid reference                       | <u>TQ 294 737</u>                                                                                                                                                                                                                                                                                                                                                                                                                                                                                                                                                                                                                                                             |
|                                      |                                                                                                                                                                                                                                                                                                                                                                                                                                                                                                                                                                                                                                                                               |
| Grade                                | not known whether listed                                                                                                                                                                                                                                                                                                                                                                                                                                                                                                                                                                                                                                                      |
| Listed Building ref. (if applicable) | N/A                                                                                                                                                                                                                                                                                                                                                                                                                                                                                                                                                                                                                                                                           |
| Listing found? (if applicable)       | NO                                                                                                                                                                                                                                                                                                                                                                                                                                                                                                                                                                                                                                                                            |
| CPW / CCC report on file?            | NO                                                                                                                                                                                                                                                                                                                                                                                                                                                                                                                                                                                                                                                                            |
|                                      |                                                                                                                                                                                                                                                                                                                                                                                                                                                                                                                                                                                                                                                                               |
| Record office & reference            | LMA/P95/STE1                                                                                                                                                                                                                                                                                                                                                                                                                                                                                                                                                                                                                                                                  |
| Diocesan property reference no.      | not applicable                                                                                                                                                                                                                                                                                                                                                                                                                                                                                                                                                                                                                                                                |
|                                      | NOTES                                                                                                                                                                                                                                                                                                                                                                                                                                                                                                                                                                                                                                                                         |